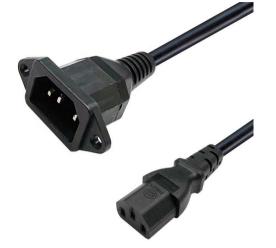

## **Description:**

FARSINCE High Quality IEC C14 Male to C13 Female Power Panel mount Cable is perfect for combining C14 and C13 cables to achieve connectivity through a panel. Used for power cords of computers, servers, routers, switches, monitors, etc.

IEC C14 to C13 Power Panel Mount Cable is rated at 10 A, 250 V, make sure the device using this adapter is powered at the voltage provided to avoid damage. The C14 connector has screw holes for attachment to a housing or panel.

#### **Specification:**

- · Connector 1: IEC C14 male with screw hole
- Connector 2: IEC C13 female
- Nickel plated contact, Nickel plated shell
- · Cable Conductor: Bare Copper
- Outer Diameter: 6.8mm
- Jacket: PVC
- Housing: Injection molding
- Rated power is 10A/250V
- Compliant: RoHS, REACH